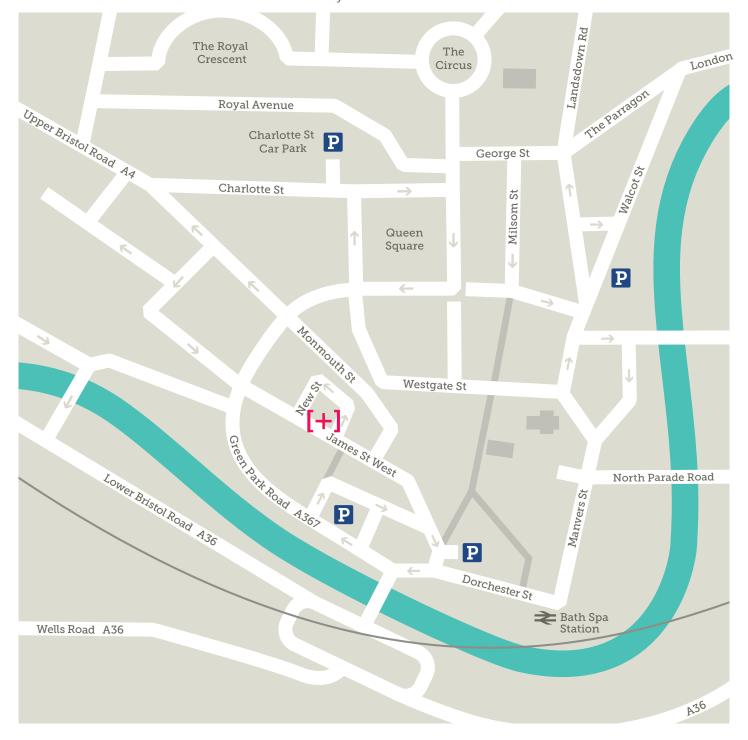

## **Bath Office**

Westpoint Building James Street West Bath BA1 2DA

01225 469914

## Directions

By Train

The office is a 10–15 minute walk from Bath Spa train station.

By Car

We have 3 parking spaces available. These need to be booked in advance so please let us know if you would like to make use of one.

The entrance to our car park is via New Street (red and white barrier). When you arrive at the entrance to our car park call us on 01225 469914 and we will raise the barrier for you.

Our spaces are the middle 3 on the righthand side of the car park, before the bike cage and are labelled Abel + Imray.

Alternatively, there is a pay and display car park in Kingsmead Square. The entrance to this is opposite the entrance to our car park.

The entrance to our building is around the corner on James Street West (turn left at the barrier and then left again).