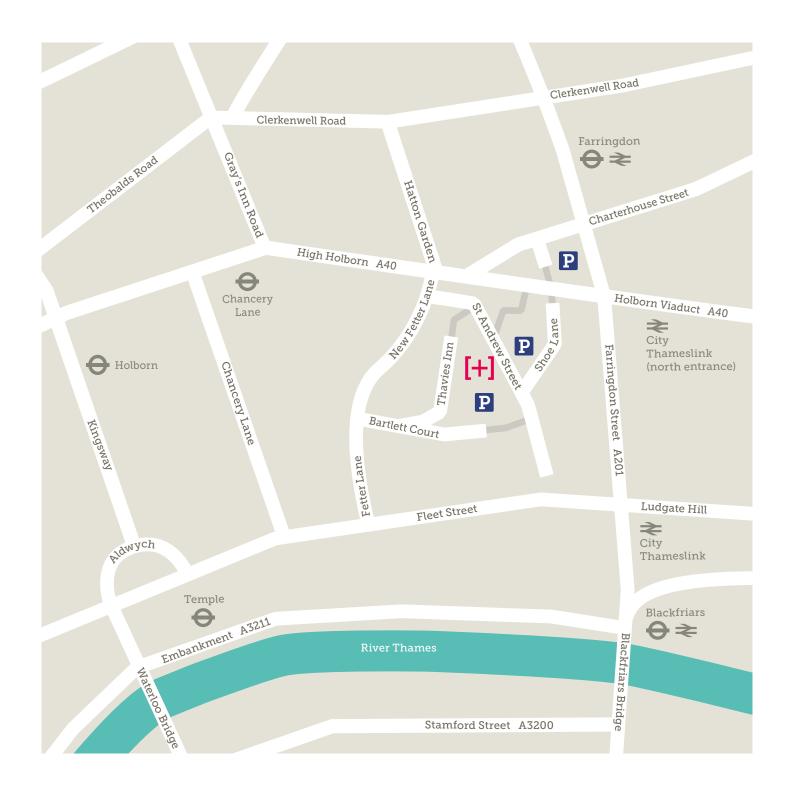

## London Office

20 St. Andrew Street London EC4A 3AG

0207 242 9984

## Finding the office

By Underground or Train
The office is a 5 minute walk from
Chancery Lane station (Central line),
City Thameslink station (national rail)
and Farringdon station (Elizabeth,
Metropolitan, Hammersmith & City
and Circle lines, national rail).

Holborn (Central and Piccadilly lines) and London Blackfriars (Circle and District lines, and national rail) are also nearby.

By Car

We are situated on St Andrew Street just south of Holborn Circus. Public parking is conveniently located on St Andrew Street, in Thavies Inn behind the office with direct access at street level and also in Shoe Lane.