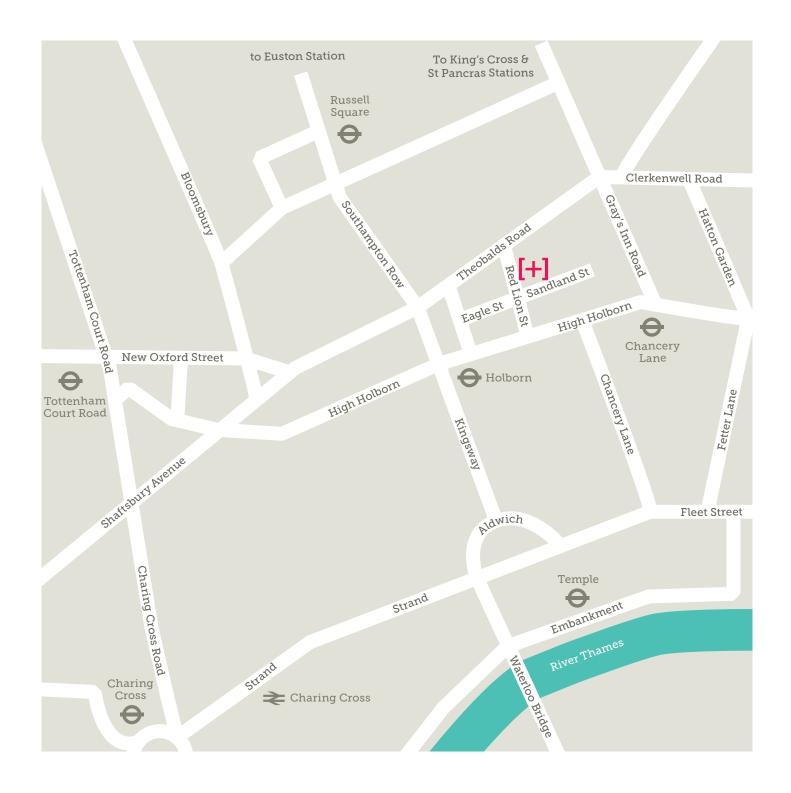

## London Office

20 Red Lion Street London WC1R 4PQ

0207 242 9984

## Finding the office

By Train

The office is a 5–10 minute walk from Holborn Underground station.

By Car

We have 1 parking space available. This needs to be booked in advance so please let us know if you would like to make use of it.

We are situated on the corner of Red Lion Street and Sandland Street. The entrance to our car park is accessed by driving down Sandland Street passing our building on your left and you will find the entrance to the car park directly on your left by the side of the building. Once there please ring the office (0207 242 9984) and we will call security to open the gate to the car park for you and direct you to our parking space.